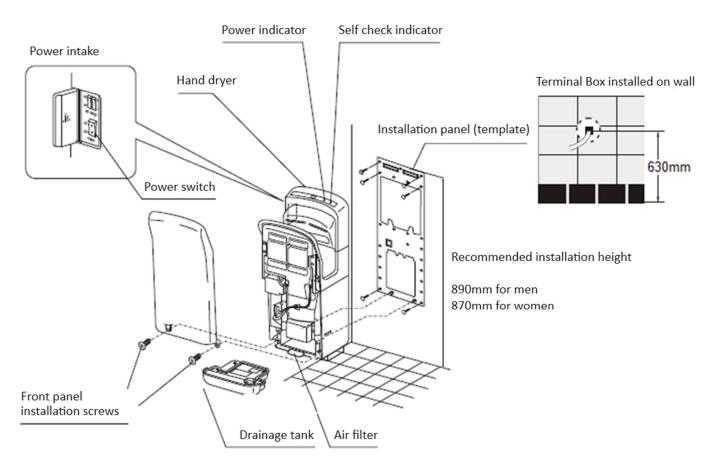

**Importer:** Wimpel AS Grini Næringspark 1 NO - 1361 Østerås

12 August 2019 Page 1 of 2 
 Office:
 +47 67 15 75 70

 E-mail:
 wimpel@wimpel.no

 Web:
 www.wimpel.no

**Mounting** (a complete assembly and operation manual can be found with the product) Each product carton contains: Hand dryer

Installation panel (template) 6 psc 5x30mm screws Wrench Assembly and operation manual

## How to attach the product to the wall:

Maintenance

Clean the air filter as needed.

- If it is moderately dirty, hit it gently with your hand and shake off the dust or use a vacuum cleaner.
- If it is very dirty, wash it in cold or warm water.

The drainage tank has a capacity of 750ml and therefore rarely needs to be emptied.

**Importer:** Wimpel AS Grini Næringspark 1 NO - 1361 Østerås

12 August 2019 Page 2 of 2 
 Office:
 +47 67 15 75 70

 E-mail:
 wimpel@wimpel.no